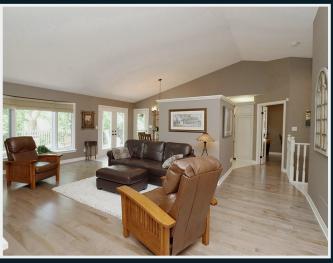

## **Features:**

- Scenic ravine lot
- Established landscaping
- Fully finished lower level
- Lower level walk-out
- Covered lower patio
- 5 bedrooms (2+3)

- 3640 sq. feet (total living space)
- Hardwood flooring
- High-end vinyl flooring
- Vaulted ceiling
- 2 Fireplaces
- Built-in cabinetry

- Updated lighting
- Renovated deck
- Granite counters
- Separate dining room
- Triple-wide driveway
- Double car garage

Lot Size: 101.23 ft x 191.70 ft

**Property Taxes: \$6532.35/2021** 

LG

Laura Carbell-Gillis B.A. Sales Representative