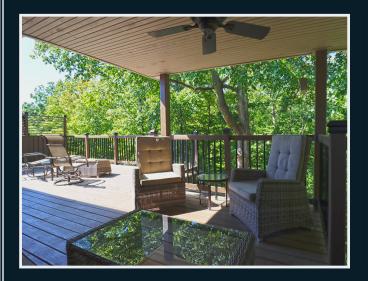

## **Features:**

- Scenic ravine lot
- Established landscaping
- Fully finished lower level
- Lower level walk-out
- Covered lower patio
- 5 bedrooms (2+3)

- 3640 sq. feet (total living space)
- Hardwood flooring
- High-end vinyl flooring
- Vaulted ceiling
- 2 Fireplaces
- Built-in cabinetry

- Updated lighting
- Renovated deck
- Granite counters
- Separate dining room
- Triple-wide driveway
- Double car garage

Lot Size: 101.23 ft x 191.70 ft

**Property Taxes: \$6532.35/2021** 

LG

Laura Carbell-Gillis B.A. Sales Representative