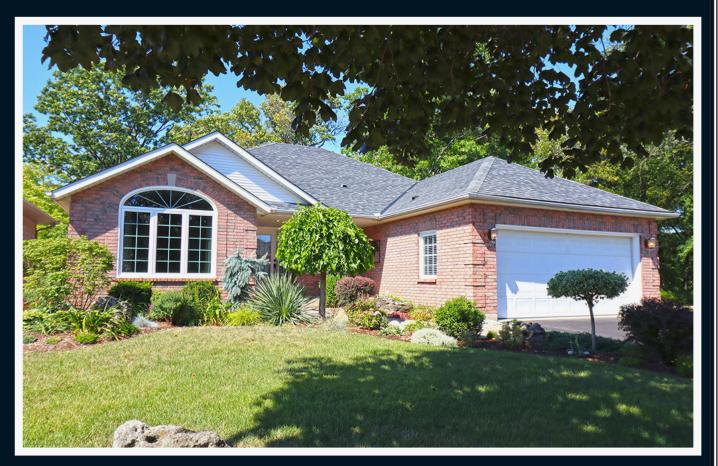

## 4132 Highland Park Dr

## Beamsville, Ontario

## **Features:**

- Scenic ravine lot
- Established landscaping
- Fully finished lower level
- Lower level walk-out
- Covered lower patio
- 5 bedrooms (2+3)

- 3640 sq. feet (total living space)
- Hardwood flooring
- High-end vinyl flooring
- Vaulted ceiling
- 2 Fireplaces
- Built-in cabinetry

- Updated lighting
- Renovated deck
- Granite counters
- Separate dining room
- Triple-wide driveway
- Double car garage

Lot Size: 101.23 ft x 191.70 ft

**Property Taxes: \$6532.35/2021** 

LG

Laura Carbell-Gillis B.A. Sales Representative