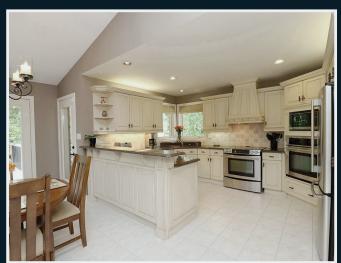

## **Features:**

- Scenic ravine lot
- Established landscaping
- Fully finished lower level
- Lower level walk-out
- Covered lower patio
- 5 bedrooms (2+3)

- 3640 sq. feet (total living space)
- Hardwood flooring
- High-end vinyl flooring
- Vaulted ceiling
- 2 Fireplaces
- Built-in cabinetry

- Updated lighting
- Renovated deck
- Granite counters
- Separate dining room
- Triple-wide driveway
- Double car garage

Lot Size: 101.23 ft x 191.70 ft

**Property Taxes: \$6532.35/2021** 

LG

Laura Carbell-Gillis B.A. Sales Representative