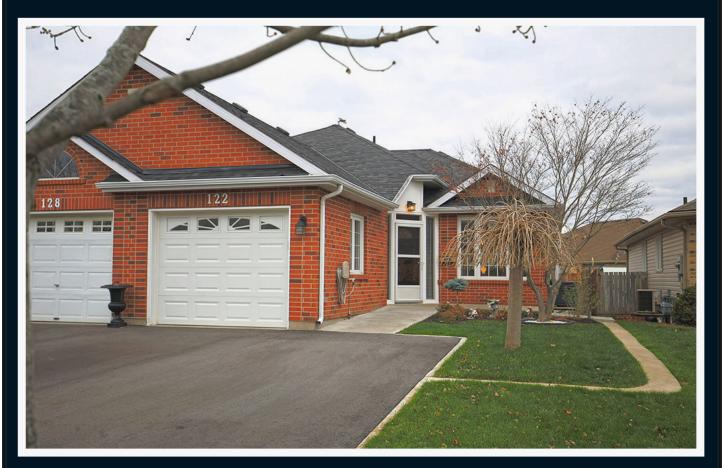

## 122 St. Lawrence Drive Welland, Ontario

## **Features:**

- Four fully finished levels
- Enclosed breezeway
- Two four piece bathrooms
- Roomy eat-in kitchen
- No carpeting
- Abundant storage

- Convenient craft/workshop
- Established landscaping
- Double driveway
- Large backyard deck/gazebo
- Concrete walk-way and patio
- Close to Welland Canal Trail

Lot: 29.53 ft x 111.55 ft

Taxes: \$3312.40/2020

**Possession: Flexible** 

Laura Carbell-Gillis B.A. Sales Representative

(905) 945-0895

lauragillis@royallepage.ca www.lauragillishomes.com

Helping you is what we do!™