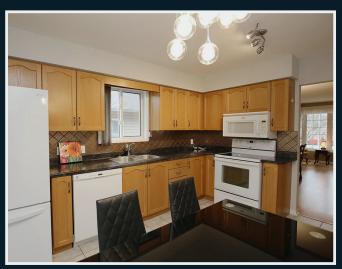

## **Features:**

- Four fully finished levels
- Enclosed breezeway
- Two four piece bathrooms
- Roomy eat-in kitchen
- No carpeting
- Abundant storage

- Convenient craft/workshop
- Established landscaping
- Double driveway
- Large backyard deck/gazebo
- Concrete walk-way and patio
- Close to Welland Canal Trail