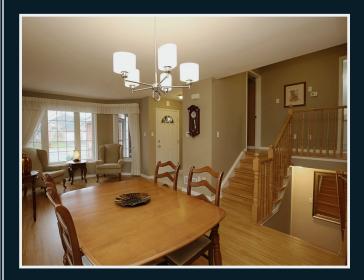

## **Features:**

- Four fully finished levels
- Enclosed breezeway
- Two four piece bathrooms
- Roomy eat-in kitchen
- No carpeting
- Abundant storage

- Convenient craft/workshop
- Established landscaping
- Double driveway
- Large backyard deck/gazebo
- Concrete walk-way and patio
- Close to Welland Canal Trail